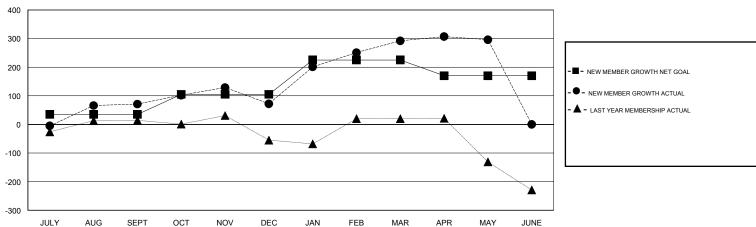

## GOALS AND ACTUAL MEMBERS CUMULATIVE

|                  |     |                                            | -1-                             |                |       |
|------------------|-----|--------------------------------------------|---------------------------------|----------------|-------|
| DROPPED CLUBS: 1 |     | 57 CLUBS OF 84 ADDED 1 OR MORE NEW MEMBERS | GENDER DISTRIBUTION             |                |       |
|                  |     |                                            | MALE                            | 1,603 (61.25%) |       |
|                  |     |                                            | FEMALE                          | 1,014 (38.75%) |       |
| DROPPED MEMBERS  |     |                                            |                                 |                |       |
| DECEASED         | 5   | CLICK HERE FOR CUMULATIVE MEMBERSHIP DATA  | TOTAL FAMILY UNIT MEMBERS       |                | 1,522 |
| CLUB CANCELLED   | 13  |                                            |                                 |                | 007   |
| OTHER            | 279 |                                            | FAMILY MEMBERS PAYING HALF DUES |                | 807   |
| TOTAL            | 297 |                                            |                                 |                |       |