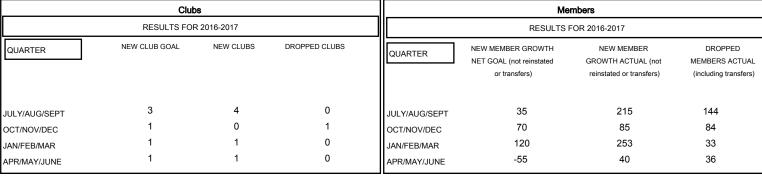

## MONTHLY MEMBERSHIP PROGRESS REPORT

## District 321B1

Results as of: 5/31/2017





## GOALS AND ACTUAL NEW CLUBS CUMULATIVE



## GOALS AND ACTUAL MEMBERS CUMULATIVE



|                  |     |                                            | -1-                             |                |       |
|------------------|-----|--------------------------------------------|---------------------------------|----------------|-------|
| DROPPED CLUBS: 1 |     | 57 CLUBS OF 84 ADDED 1 OR MORE NEW MEMBERS | GENDER DISTRIBUTION             |                |       |
|                  |     |                                            | MALE                            | 1,603 (61.25%) |       |
|                  |     |                                            | FEMALE                          | 1,014 (38.75%) |       |
| DROPPED MEMBERS  |     |