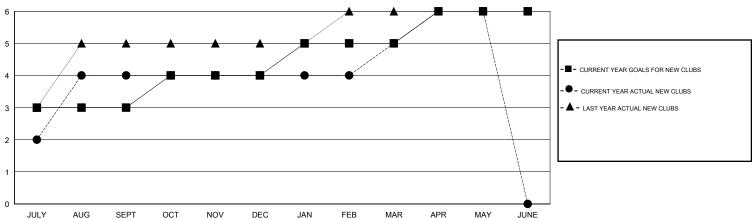

## MONTHLY MEMBERSHIP PROGRESS REPORT

## District 321B1

Results as of: 5/31/2017





## GOALS AND ACTUAL NEW CLUBS CUMULATIVE



## GOALS AND ACTUAL MEMBERS CUMULATIVE



|                  |     |                                            | -1-                             |                |       |
|------------------|-----|--------------------------------------------|---------------------------------|----------------|-------|
| DROPPED CLUBS: 1 |     | 57 CLUBS OF 84 ADDED 1 OR MORE NEW MEMBERS | GENDER DISTRIBUTION             |                |       |
|                  |     |                                            | MALE                            | 1,603 (61.25%) |       |
|                  |     |                                            | FEMALE                          | 1,014 (38.75%) |       |
| DROPPED MEMBERS  |     |                                            |